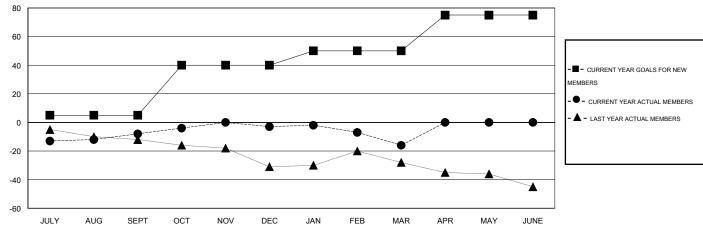

## **LOCATION PENNSYLVANIA**

GMT CA 1

|                       |                  | Clubs               |                            |                             | Members               |                    |                            |                              |                             |
|-----------------------|------------------|---------------------|----------------------------|-----------------------------|-----------------------|--------------------|----------------------------|------------------------------|-----------------------------|
| RESULTS FOR 2013-2014 |                  |                     |                            |                             | RESULTS FOR 2013-2014 |                    |                            |                              |                             |
| QUARTER               | NEW CLUB<br>GOAL | ACTUAL NEW<br>CLUBS | ACTUAL<br>DROPPED<br>CLUBS | ACTUAL NET<br>GAIN/<br>LOSS | QUARTER               | NEW MEMBER<br>GOAL | ACTUAL TOTAL MEMBERS ADDED | ACTUAL<br>DROPPED<br>MEMBERS | ACTUAL NET<br>GAIN/<br>LOSS |
| JULY/AUG/SEPT         | 0                | 0                   | 0                          | 0                           | JULY/AUG/SEPT         | 5                  | 16                         | 24                           | -8                          |
| OCT/NOV/DEC           | 1                | 0                   | 1                          | -1                          | OCT/NOV/DEC           | 35                 | 27                         | 22                           | 5                           |
| JAN/FEB/MAR           | 0                | 0                   | 0                          | 0                           | JAN/FEB/MAR           | 10                 | 21                         | 34                           | -13                         |
| APR/MAY/JUNE          | 1                | 0                   | 0                          | 0                           | APR/MAY/JUNE          | 25                 | 0                          | 0                            | 0                           |